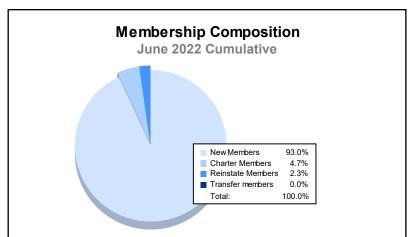

District 7 N As of June 2022 Cumulative

| Year      | New<br>Clubs | Dropped<br>Clubs | Gain/<br>Loss<br>Clubs | New<br>Members | Charter<br>Members | Reinstate<br>Members | Transfer<br>Members | Total<br>Member<br>Added | Total<br>Members<br>Dropped | Gain/<br>Loss<br>Members |
|-----------|--------------|------------------|------------------------|----------------|--------------------|----------------------|---------------------|--------------------------|-----------------------------|--------------------------|
| 2017-2018 | 0            | 1                | -1                     | 74             | 2                  | 2                    | 10                  | 88                       | 139                         | -51                      |
| 2018-2019 | 0            | 1                | -1                     | 57             | 0                  | 3                    | 3                   | 63                       | 84                          | -21                      |
| 2019-2020 | 0            | 3                | -3                     | 40             | 1                  | 4                    | 1                   | 46                       | 115                         | -69                      |
| 2020-2021 | 0            | 0                | 0                      | 28             | 3                  | 31                   | 5                   | 67                       | 124                         | -57                      |
| 2021-2022 | 0            | 4                | -4                     | 40             | 2                  | 1                    | 0                   | 43                       | 143                         | -100                     |
| Average   | 0            | 2                | -2                     | 48             | 2                  | 8                    | 4                   | 61                       | 121                         | -60                      |